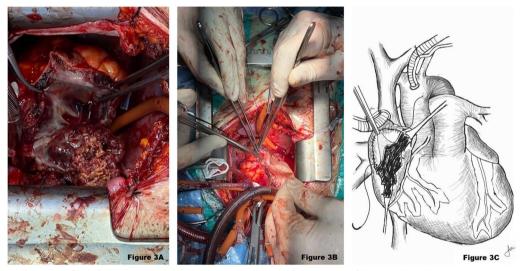

After median sternotomy, arterial cannulation of the ascending aorta and venous cannulation of the superior vena cava—right femoral vein, followed by cardiopulmonary bypass. After right atriotomy, a 5-cm-diameter mass was resected with its associated free atrial wall (Fig. 3A). A residual mass on the inferior vena cava ostium was also resected. Involved segments of the right ventricle were partially resected. The superior vena cava and tricuspid valve were not involved. After complete resection of the native right atrium, Neo-Atrium formation with a bovine pericardial patch was performed (Fig. 3B). The operation was successfully completed. Postoperative transthoracic echocardiography showed an ejection fraction of 55% and mild pericardial effusion. She was discharged after a successful, uneventful followup. The patient's cardiac symptoms resolved. After oncologic evaluation according to the pathologic specimens taken at surgery (Fig. 4), the diagnosis of angiosarcoma was corrected and the remaining adjuvant chemotherapy was scheduled for three sessions. (Doxorubicin, Mesna) After the 3rd dose, a control MRI angiography was performed, which revealed no residual mass (Fig. 2C). Follow-up continued without active symptoms.

Fig. 3 A Image of operative field after right atriotomy, angiosarcoma is seen, B After resection of the mass, the right atrial cavity is enclosed with a bovine pericardial patch to form Neo-Atrium, C Schematic representation of the surgical procedure, anastomosis of the pericardial patch with the free edge of the right atrium