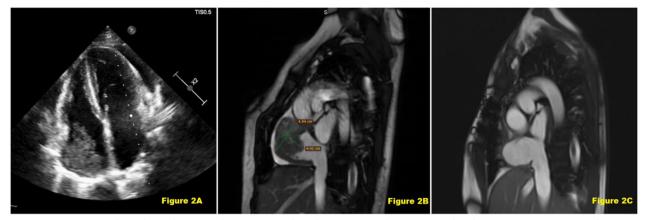

# **Case report**

A 24-year-old female patient was admitted to our clinic with complaints of dyspnea and palpitations. Her medical history included Poland's syndrome and she had an artificial left breast prosthesis inserted 3 years ago. (Fig. 1A and B) Physical examination was unremarkable except for dyspnea; vital signs were stable. Chest X-ray showed pleural effusion and cardiomegaly, and transthoracic echocardiography (TTE) revealed an ejection fraction of 60%, a massive lesion in the right atrium, pericardial effusion causing cardiac tamponade of 2.3 cm lateral to the right ventricle and 3 cm lateral to the left ventricle, without tricuspid regurgitation (Fig. 2A).

**Fig. 1 A** Preoperative chest X-Ray showing absence of left breast tissue. **B** Postoperative CT- angiography showing absence of left pectoralis muscle and left artificial breast

superior part of it. On the 3rd day of her admission, (18)F-FDG positron emission tomography reveals that the right atrium mass was 44\*48 mm in size, contained central necrosis, invaded the mediastinal fatty planes, and no systemic metastases were detected (SUVmax: 17.9). Cardiac magnetic resonance imaging (MRI) was performed to better visualize tumor anatomy and morphology (Fig. 2B). Because of the aggressive enlargement of the tumor, immediate surgery was planned.

After median sternotomy, arterial cannulation of the ascending aorta and venous cannulation of the superior vena cava—right femoral vein, followed by cardiopulmonary bypass. After right atriotomy, a 5-cm-diameter mass was resected with its associated free atrial wall (Fig. 3A). A residual mass on the inferior vena cava ostium was also resected. Involved segments of the right ventricle were partially resected. The superior vena cava and tricuspid valve were not involved. After complete resection of the native right atrium, Neo-Atrium formation with a bovine pericardial patch was performed (Fig. 3B). The operation was successfully completed. Postoperative transthoracic echocardiography showed an ejection fraction of 55% and mild pericardial effusion. She was discharged after a successful, uneventful followup. The patient's cardiac symptoms resolved. After oncologic evaluation according to the pathologic specimens taken at surgery (Fig. 4), the diagnosis of angiosarcoma was corrected and the remaining adjuvant chemotherapy was scheduled for three sessions. (Doxorubicin, Mesna) After the 3rd dose, a control MRI angiography was performed, which revealed no residual mass (Fig. 2C). Follow-up continued without active symptoms.

Fig. 2 A Preoperative echocardiographic image shows a mass in the right atrium. B Cardiac MRI image that showing an angiosarcoma with a diameter of 4.9 × 4.1 cm (preoperative). C Cardiac MRI image showing Neo-Atrium postoperative 3rd month