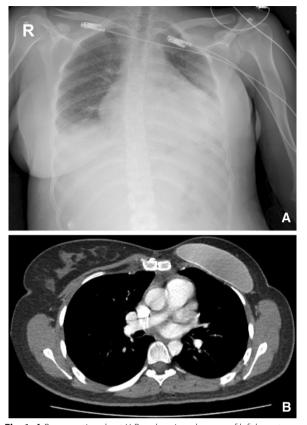

# **Case report**

A 24-year-old female patient was admitted to our clinic with complaints of dyspnea and palpitations. Her medical history included Poland's syndrome and she had an artificial left breast prosthesis inserted 3 years ago. (Fig. 1A and B) Physical examination was unremarkable except for dyspnea; vital signs were stable. Chest X-ray showed pleural effusion and cardiomegaly, and transthoracic echocardiography (TTE) revealed an ejection fraction of 60%, a massive lesion in the right atrium, pericardial effusion causing cardiac tamponade of 2.3 cm lateral to the right ventricle and 3 cm lateral to the left ventricle, without tricuspid regurgitation (Fig. 2A).

The patient was admitted to the intensive care unit and pericardiocentesis was performed. 730 ml hemorrhagic fluid was drained and then bilateral pleurocan was inserted because of pleural effusion. 1300 cc drainage was achieved. Contrast-enhanced computed tomography angiography (CTA) demonstrated a mass lesion size of  $39 \times 42$  mm, extending towards the superior vena cava in the right atrium appendix and the

**Fig. 1 A** Preoperative chest X-Ray showing absence of left breast tissue. **B** Postoperative CT- angiography showing absence of left pectoralis muscle and left artificial breast

superior part of it. On the 3rd day of her admission, (18)F-FDG positron emission tomography reveals that the right atrium mass was 44\*48 mm in size, contained central necrosis, invaded the mediastinal fatty planes, and no systemic metastases were detected (SUVmax: 17.9). Cardiac magnetic resonance imaging (MRI) was performed to better visualize tumor anatomy and morphology (Fig. 2B). Because of the aggressive enlargement of the tumor, immediate surgery was planned.